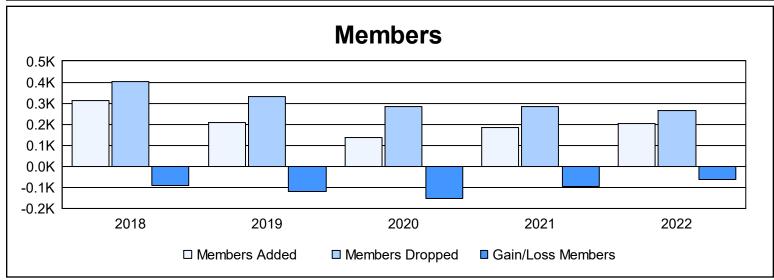

| Year      | New<br>Clubs | Dropped<br>Clubs | Gain/<br>Loss<br>Clubs | New<br>Members | Charter<br>Members | Reinstate<br>Members | Transfer<br>Members | Total<br>Member<br>Added | Total<br>Members<br>Dropped | Gain/<br>Loss<br>Members |
|-----------|--------------|------------------|------------------------|----------------|--------------------|----------------------|---------------------|--------------------------|-----------------------------|--------------------------|
| 2017-2018 | 1            | 6                | -5                     | 273            | 21                 | 7                    | 9                   | 310                      | 401                         | -91                      |
| 2018-2019 | 0            | 1                | -1                     | 191            | 5                  | 4                    | 9                   | 209                      | 329                         | -120                     |
| 2019-2020 | 0            | 1                | -1                     | 111            | 2                  | 9                    | 13                  | 135                      | 286                         | -151                     |
| 2020-2021 | 0            | 4                | -4                     | 168            | 0                  | 4                    | 14                  | 186                      | 284                         | -98                      |
| 2021-2022 | 0            | 0                | 0                      | 194            | 0                  | 3                    | 4                   | 201                      | 265                         | -64                      |
| Average   | 0            | 2                | -2                     | 187            | 6                  | 5                    | 10                  | 208                      | 313                         | -105                     |